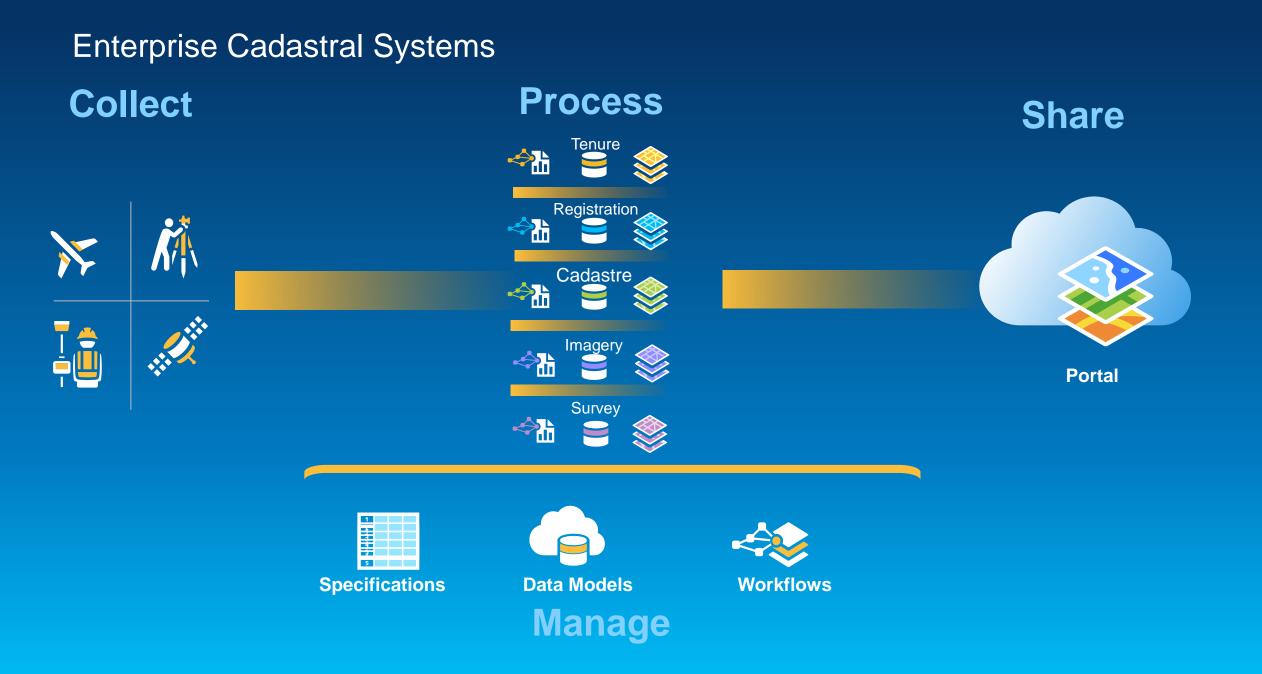

#### Land Administration

GIS is the platform for land administration

Land administration is the process of determining, recording, and disseminating of information about ownership, value and use of land when implementing land management policies.

Source: UN/ECE Land Administration Guidelines 1996

Sustainable smart communities rely on good Land Administration.....