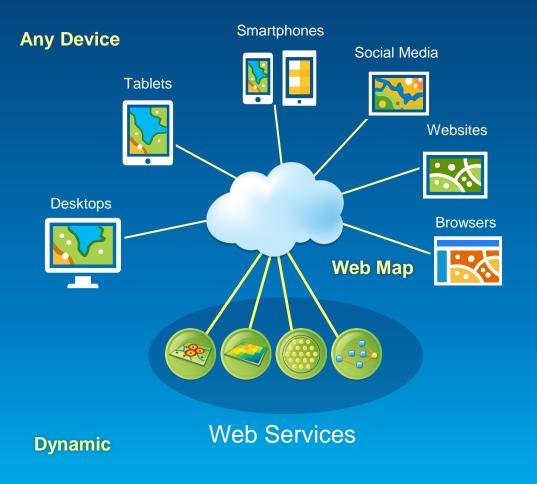

#### A New Platform Has Emerged

GIS – The Platform for Land Administration - New Opportunities, New Thinking......

Cloud/ Device

2010's

2000's

Web Server

Desktop

Work Station

1980's

Mini computer

1970's

Mainframe

1960's

1990's

Web Services Modern Data Sharing, Collecting and Publishing.....

## **Map Services**

### **Feature Services**

## **Geoprocessing Services (tasks)**

Both Internally and securely on the Web.....

#### Web Maps are the New Medium

GIS is the Platform for Integrating Data

Supporting Visualization, Query, Editing, and Analysis

Making <u>Dynamic</u> Geographic Information Available Anywhere

The first rule of any technology used in a business is that automation applied to an efficient operation will magnify the efficiency.