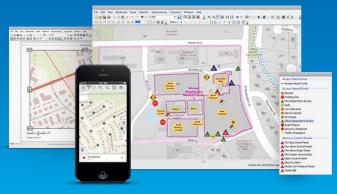

#### Web Maps are the New Medium

GIS is the Platform for Integrating Data

Supporting Visualization, Query, Editing, and Analysis

Making <u>Dynamic</u> Geographic Information Available Anywhere

The first rule of any technology used in a business is that automation applied to an efficient operation will magnify the efficiency.