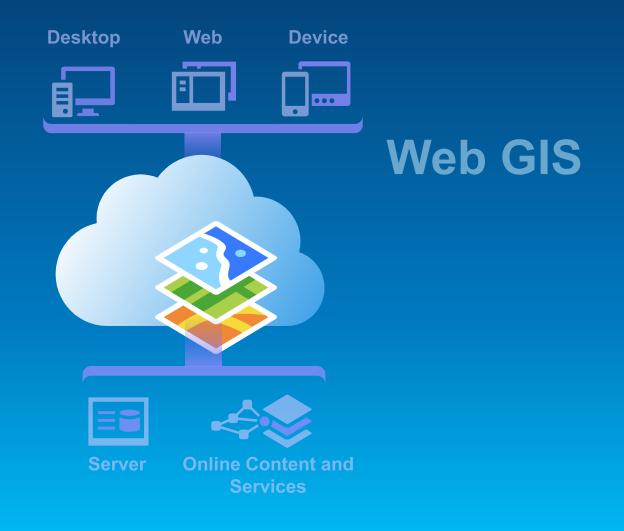

#### A New Platform Has Emerged

GIS – The Platform for Land Administration - New Opportunities, New Thinking......

Cloud/ Device

2010's

2000's

Web Server

Desktop

Work Station

1980's

Mini computer

1970's

Mainframe

1960's

1990's

Web Services Modern Data Sharing, Collecting and Publishing.....

#### Web GIS

The sustainable platform for land administration.....

Understanding our world.

**Get Started Today** 

www.esri.com/smartcommunities