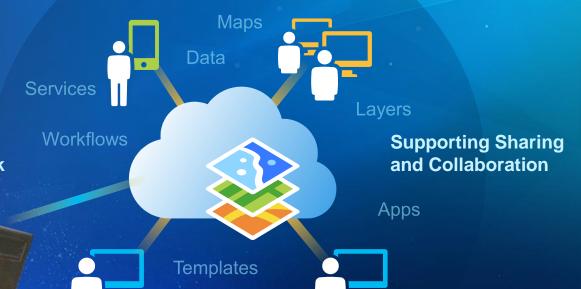

#### Web Maps are the New Medium

GIS is the Platform for Integrating Data

Supporting Visualization, Query, Editing, and Analysis

Making <u>Dynamic</u> Geographic Information Available Anywhere

The first rule of any technology used in a business is that automation applied to an efficient operation will magnify the efficiency.