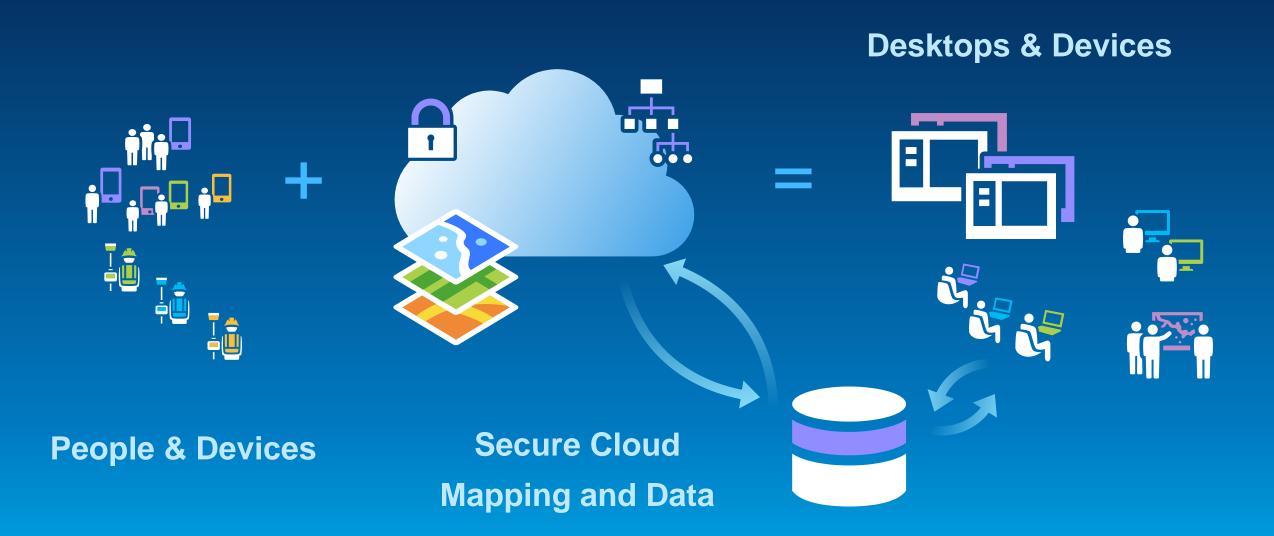

#### A New Platform Has Emerged

GIS – The Platform for Land Administration - New Opportunities, New Thinking......

Cloud/ Device

2010's

2000's

Web Server

Desktop

Work Station

1980's

Mini computer

1970's

Mainframe

1960's

1990's

Web Services Modern Data Sharing, Collecting and Publishing.....