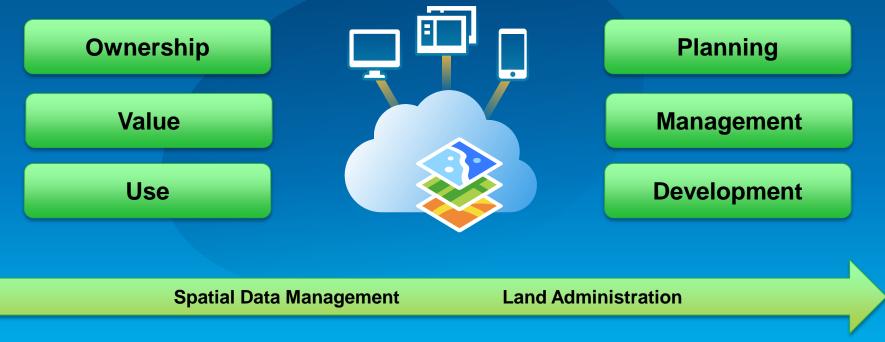

#### Land Administration

GIS is the platform for land administration

Land administration is the process of determining, recording, and disseminating of information about ownership, value and use of land when implementing land management policies.

Source: UN/ECE Land Administration Guidelines 1996

Sustainable smart communities rely on good Land Administration.....

#### Government Relies on Cadastre

Public Works

**Planning and Development** 

Water Utilities